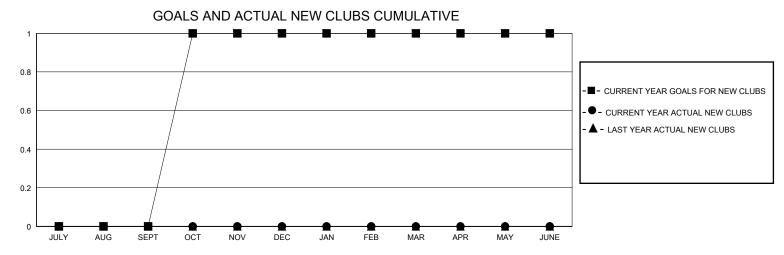

## MONTHLY MEMBERSHIP PROGRESS REPORT

District 12 I

Results as of: 9/30/2023

| GMT:                  |               |           | GMT CA        |                       |                         |                         |                                                    |  |
|-----------------------|---------------|-----------|---------------|-----------------------|-------------------------|-------------------------|----------------------------------------------------|--|
|                       | Club          | s         |               | Members               |                         |                         |                                                    |  |
| RESULTS FOR 2023-2024 |               |           |               | RESULTS FOR 2023-2024 |                         |                         |                                                    |  |
| QUARTER               | NEW CLUB GOAL | NEW CLUBS | DROPPED CLUBS | QUARTER MEI           | MBER GROWTH NET<br>GOAL | MEMBER GROWTH<br>ACTUAL | DROPPED<br>MEMBERS ACTUAL<br>(including transfers) |  |
| JULY/AUG/SEPT         | 0             | 0         | 0             | JULY/AUG/SEPT         | 10                      | 15                      | 10                                                 |  |
| OCT/NOV/DEC           | 1             | 0         | 0             | OCT/NOV/DEC           | 20                      | 0                       | 0                                                  |  |
| JAN/FEB/MAR           | 0             | 0         | 0             | JAN/FEB/MAR           | 15                      | 0                       | 0                                                  |  |
| APR/MAY/JUNE          | 0             | 0         | 0             | APR/MAY/JUNE          | 20                      | 0                       | 0                                                  |  |