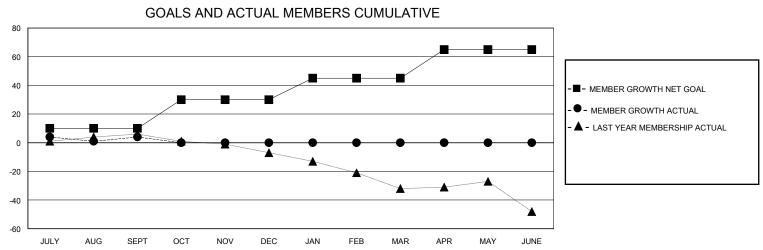

## MONTHLY MEMBERSHIP PROGRESS REPORT

District 12 I

Results as of: 9/30/2023

| GMT:                  |               |           | GMT CA        |                       |                         |                         |                                                    |  |
|-----------------------|---------------|-----------|---------------|-----------------------|-------------------------|-------------------------|----------------------------------------------------|--|
|                       | Club          | s         |               | Members               |                         |                         |                                                    |  |
| RESULTS FOR 2023-2024 |               |           |               | RESULTS FOR 2023-2024 |                         |                         |                                                    |  |
| QUARTER               | NEW CLUB GOAL | NEW CLUBS | DROPPED CLUBS | QUARTER MEI           | MBER GROWTH NET<br>GOAL | MEMBER GROWTH<br>ACTUAL | DROPPED<br>MEMBERS ACTUAL<br>(including transfers) |  |
| JULY/AUG/SEPT         | 0             | 0         | 0             | JULY/AUG/SEPT         | 10                      | 15                      | 10                                                 |  |
| OCT/NOV/DEC           | 1             | 0         | 0             | OCT/NOV/DEC           | 20                      | 0                       | 0                                                  |  |
| JAN/FEB/MAR           | 0             | 0         | 0             | JAN/FEB/MAR           | 15                      | 0                       | 0                                                  |  |
| APR/MAY/JUNE          | 0             | 0         | 0             | APR/MAY/JUNE          | 20                      | 0                       | 0                                                  |  |